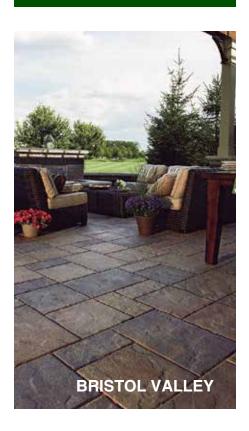

BRISTOL VALLEY is a random bundle consisting of three pieces ranging in size from 7 1/16" x 14 1/8" to 14 1/8" x 21 1/4". BRISTOL VALLEY is available in Almond Grove, Granite and Sierra and is 2 3/8" thick.