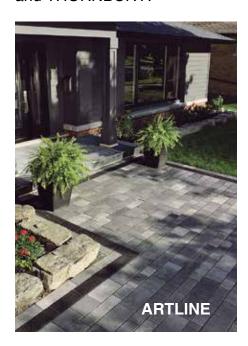

ARTLINE is a random bundle consisting of seven pieces. Three pieces are 7.5" wide and vary in length from 8 7/8" to 17 ¾" long. Four pieces are 4 7/8" wide and vary in length from 6 ¾" to 17 ¾". ARTLINE is available in Granite or Sierra and is 2 ¾" thick.