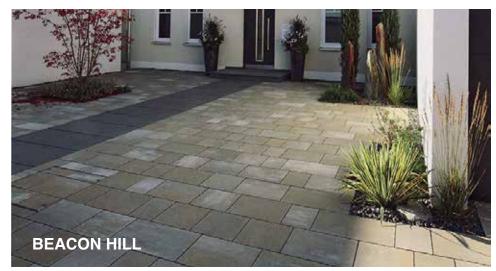

BEACON HILL FLAGSTONE is a random bundle consisting of three pieces ranging in size from 7 1/16" x 14 1/8" to 14 1/8" x 21 1/4". BEACON HILL FLAGSTONE is available in Bavarian, Sierra and Sycamore and is 2 3/8" thick.