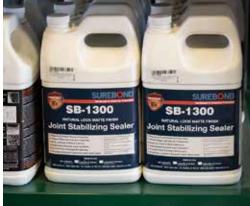

The second gem would be the addition of 6A limestone. This product is 3/4" in diameter and has been washed, so there are no fines in it. It is ideal for permeable paver applications, backfill behind retaining walls and many other applications where you would like to have better drainage. We now stock Surebond cleaners and sealers, all water based, joint stabilizing and available in a gloss or matte finish in 1 or 5 gallon sizes. And the last fun "new toy", as our resident Captain Obvious calls them, is the Sollos ledge light. These light are perfect for under steps or pillars. The fixture comes WITH an led module, so there is no need to upgrade! They are available in textured black and textured bronze.