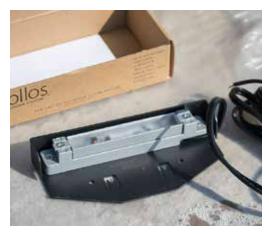

The second gem would be the addition of 6A limestone. This product is 3/4" in diameter and has been washed, so there are no fines in it. It is ideal for permeable paver applications, backfill behind retaining walls and many other applications where you would like to have better drainage. We now stock Surebond cleaners and sealers, all water based, joint stabilizing and available in a gloss or matte finish in 1 or 5 gallon sizes. And the last fun "new toy", as our resident Captain Obvious calls them, is the Sollos ledge light. These light are perfect for under steps or pillars. The fixture comes WITH an led module, so there is no need to upgrade! They are available in textured black and textured bronze.