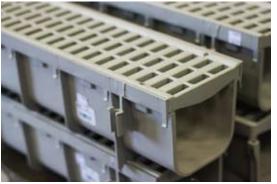

You can also redirect water from downspouts through an NDS catch basin to keep water flowing away from foundations and landscaping.

If your drainage problems occur on patios or driveways, install channel drains and grate to prevent costly water damage.