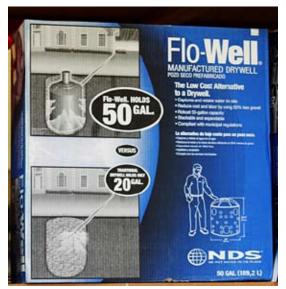

## **Drainage problems?**

Are your customers experiencing drainage problems? Did you know we carry a full range of products to fix or prevent these problems?

Low spots in the yard can be remedied with an NDS Flo-Well that will allow excess water to leach back into the soil.