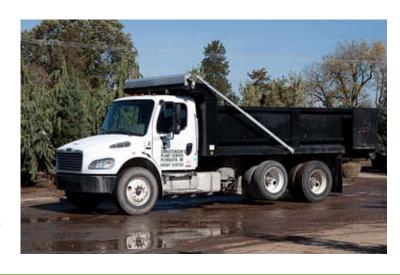

(734) 454-1400 voice (734) 454-1414 fax

Return to Archive

We also deliver pavers, wall block, outcropping, and any other hardscape products that we carry. Any bulk material that you need such as mulch, top soil, or paver base can be delivered in our dump box.

Don't have time to come in and pick everything out for your delivery, let one of our experienced staff pick it out for you. All of your material will be handled and loaded in a professional manner.

So what do you need to do? Just give us your load list 24 hours before your delivery day, and make sure that you have equipment and people there to unload the truck when it arrives. We can do up to six deliveries a day so give us a call and book your load today.