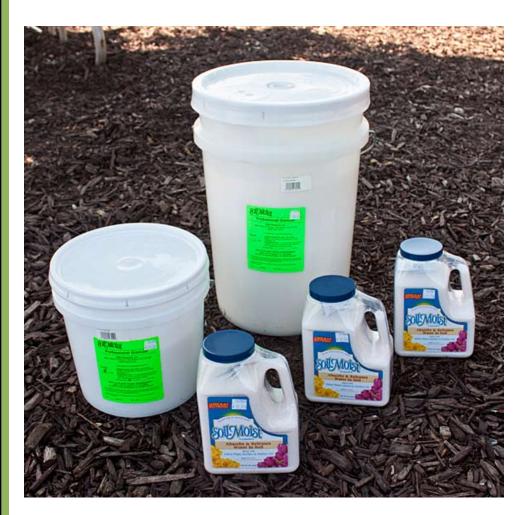

## **KEEP YOUR SOIL MOIST!**

"Soil Moist" is a polymer designed to reduce watering that is extremely beneficial in dry weather. This product can help reduce watering by 50%.

It can be used in containers, transplanting, and even under turf sod. The key to this product is to incorporate it around the root zone, but keep it away from the top 2 inches of soil. Then water in thoroughly. Please read the directions carefully.

This extra step will allow your plants to thrive, especially in this warm weather.

Thanks, Antonio

**Antonio Vigil** 

Christensen's Plant Center 6282 Gotfredson Road Plymouth, Michigan 48170 (734) 454-1400 voice (734) 454-1414 fax