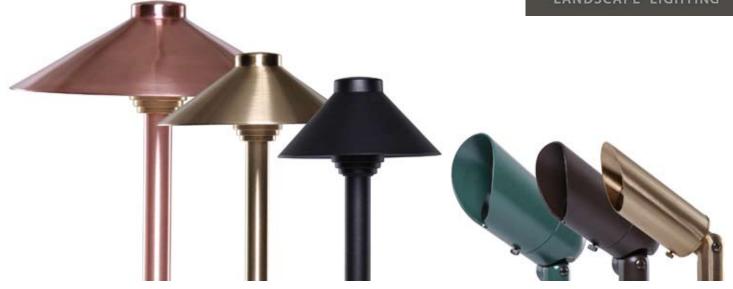

## **Enhance your landscape with Sollos lighting**

Happy Spring, one and all! In 2011, we stocked a new landscape lighting line called Sollos Lighting. (visit them at solloslighting.com)

With the success of the product line that we have had so far, we will be stocking even more of it. Sollos aluminum spot and path fixtures are durable, dependable (5 year warranty), inexpensive, LED compatible, and come in 3 colors: Black, Textured Bronze, and Verde Green.

Other metallic finishes are available through special order on certain fixtures as well: Brass, Antique Brass, Stainless Steel, and Copper. Transformers, photocells, timers, halogen and LED lamps, and low voltage wire are also readily available.