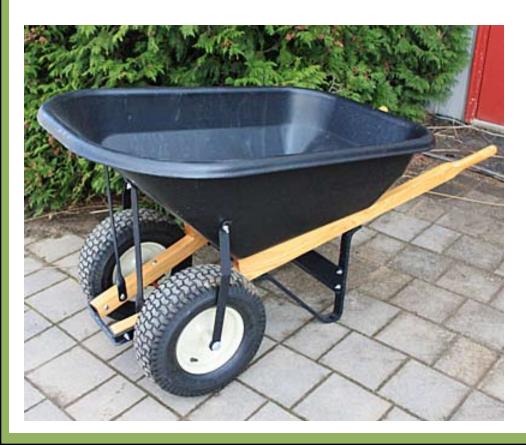

## Scenic Wheelbarrows

"My mulch is dumped in the front yard and it needs to go in the back yard."

Ten cu.ft wheelbarrows are great way to move large quantities, but they don't fit through the gate.

What do you do?

Solution: Scenic wheelbarrows are 10 cu. Ft.

- 800# load capacity
- American made by Amish Craftsmen
- Best of all are only 32" wide.

They are available with a wide "Turf Tire", Flat Free tire or standard tire. The heavy gauge tray and structural steel frame are built to last and come with a 10 year Warranty.