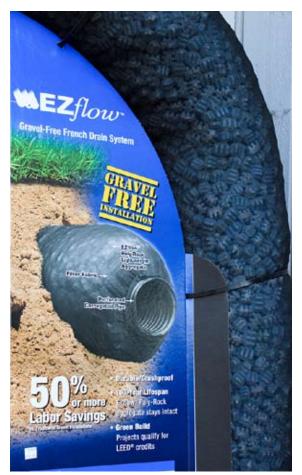

## FRENCH DRAINS SIMPLIFIED

EZFLOW is a new product from NDS that makes installing french drains as easy as 1,2,3.

EZFLOW is a 10' long slotted drain pipe surrounded by a geotextile mesh, filled with Poly Rock. It has excellent structural integrity to resist compaction. There is no need to haul gravel to the site and wheelbarrow it to the trench saving labor and time. Just lay pipe in the trench and cover.

EZFLOW also gives excellent drainage behind retaining walls or drainage around foundations.

EZFLOW is light weight and easy to handle. Ten foot sections can be connected using a coupler or cut to any length and tie off mesh to secure poly rock.

EZFLOW Poly Rock is 100% recycled content.

Dan Alessandrini

Christensen's Plant Center 6282 Gotfredson Road Plymouth, Michigan 48170 (734) 454-1400 voice (734) 454-1414 fax

Return to Archive